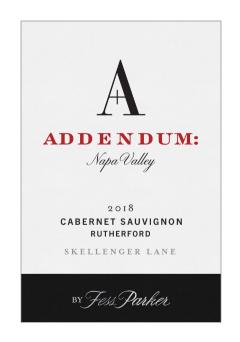

# **2018 ADDENDUM CABERNET SAUVIGNON**

## SKELLENGER LANE RUTHERFORD

## TECHNICAL DATA

Harvested 10/19/18 Harvest Brix 25.3 14.9% abv Alcohol p.H. 3.67 0.630 g/100ml T.A. **Bottled** 2/4/21 Production 292 cases