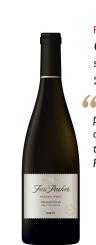

#### PARKER WEST

CHARDONNAY STA. RITA HILLS

2017

Fess Parker

... a bold wine that shows the more structured, phenolic side of Chardonnay. Dried flowers, mint, orchard fruit and sage lend striking aromatic layers throughout. A wine of character and nuance, the Parker West has a lot to offer ..."