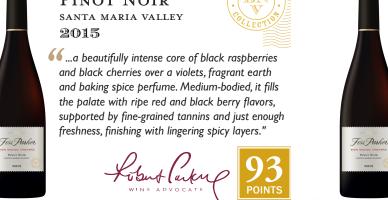

BIEN NACIDO VINEYARD

PINOT NOIR SANTA MARIA VALLEY

2015

Fess Parker

**66** ...a beautifully intense core of black raspberries and black cherries over a violets, fragrant earth and baking spice perfume. Medium-bodied, it fills the palate with ripe red and black berry flavors, supported by fine-grained tannins and just enough freshness, finishing with lingering spicy layers."